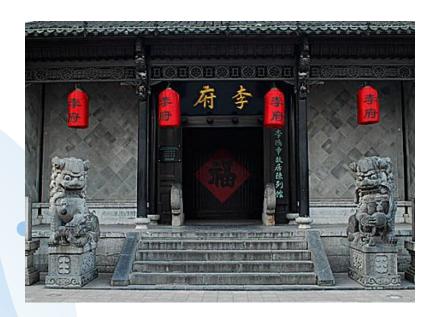

#### Former Residence of Li Hongzhang

• Hefei Li Hongzhang former residence, located in Hefei, Anhui Province, Luyang District, Huaihe Road, the middle section of the pedestrian street No. 208, is the late Qing Dynasty Li Hongzhang's home, typical of the late Qing Dynasty Jianghuai residential architecture. The former residence of Li Hongzhang covers an area of 3500 square meters and consists of the Li Mansion and the Huai Department Exhibition Hall.

The Li Mansion covers an area of 2000 square meters and the Huai Department Exhibition Hall covers an area of more than 1500 square meters. Li Fu is divided into five from south to north, followed by the foyer, lobby, the hall and Zouma Zhuan Xin Lou. The former residence is not only one of the "Top Ten Scenic Spots" of Hefei, but also the first choice of the public. It is listed as a national key cultural relics protection unit and a national AAAA tourist attraction.