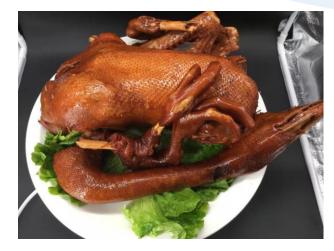

#### Local Food

Preserved mandarin fish (臭鳜鱼)

Three Rivers Rice Dumplings (三河米饺)

Wu Shan Gong Goose (吴山贡鹅)

Luzhou roast duck (庐州烤鸭)