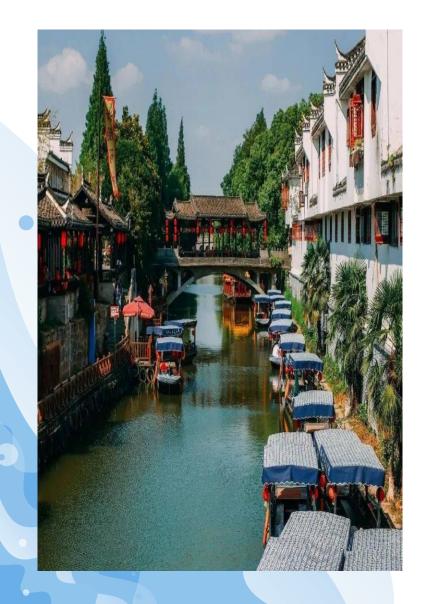

#### Sanhe Ancient Town

Sanhe Ancient Town, the ancient name of Que Zhu, Que Wei (Zhu), Que An, is China's historical and cultural town, the national AAAAA level tourist attractions, located in the southern tip of Feixi County, Hefei City, Anhui Province, is located at the junction of Feixi, Lujiang, Shucheng, the ancient town with a total area of 2.9 square kilometers. Three River town was originally Chaohu in the high Island, due to sedimentation, gradually become land. In the late Northern and Southern Dynasties, said the three rivers, Ming and Qing Sanhe Town. Three River town has Fengle River, Hang River port, small Nanhe convergence in the territory, the new river flows eastward about 15 kilometers into Chaohu. In the town, there are ancient city walls, ancient artillery, the old site of the Taiping Army Command, Ying Wang Palace, One Lane, Ten thousand thousand meters, Li Fu grain warehouse, He Lu, Liu Tong Xinglong Zhuang, and other historical relics. It is the birthplace of the Lu opera. The ancient town has special products such as rice dumplings, beef sugar, sweet sugar, malt sugar, dried tea, and rice wine.