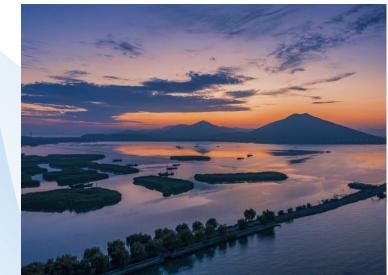

#### Chaohu lake

Chaohu Lake, a large freshwater lake in central Anhui Province, belongs to the Yangtze River Basin and is one of the five largest freshwater lakes in China. It is not only geographically important, but also historically, culturally and ecologically significant. Chaohu has rich aquatic resources to whitebait, beautiful white shrimp and lake crab "three fresh" known, while the lake is rich in fish resources, such as lake coilia, red culter, "four big fish," carp, crucian carp and so on. In addition, Chaohu has good navigation conditions and a number of ports and docks along the lake, which have promoted the economic development of the local and surrounding areas. Chaohu Lake is not only an important natural resource, but also a tourist attraction. Laoshan Island scenic area, tulip highland scenic area and Chaohu wetland park are tourists favorite places. These scenic spots not only show the natural beauty of Chaohu Lake, but also provide a rich tourist experience.