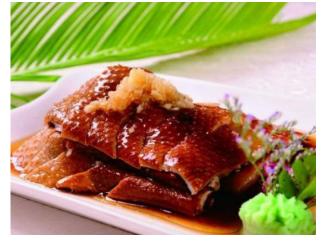

#### Local Food

Preserved mandarin fish (臭鳜鱼)

Three Rivers Rice Dumplings (三河米饺)

Wu Shan Gong Goose (吴山贡鹅)

Luzhou roast duck (庐州烤鸭)