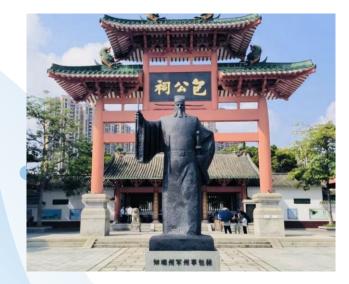

#### **Bao Ancestral Hall in Hefei**

Bao Ancestral Hall, the full name of Bao Xiaosu Ancestral Hall, is located in Hefei, Anhui Province, on a mound in the eastern section of Huancheng South Road. It is a memorial hall for Bao Zheng, a minister of the Northern Song Dynasty. It was built in the Ming Dynasty and rebuilt in the Qing Dynasty. It covers an area of 10,000 square meters. Bao Gong Temple consists of a closed courtyard with white walls and green tiles. The main building is Bao Gong Ting Hall, sitting Bao Zheng tall statue, wall embedded black stone Bao Gong carved image, the majesty is not A, the performance of the "untouchable" black-faced Bao Gong's awe-inspiring righteousness. The west side of the pavilion is equipped with a corridor of curved pavilions; In the east there are 16 Longjing Pavilion stands, there are ancient wells, the number "Lian Quan." On September 8, 1981, Baogong Temple was announced by the Anhui Provincial People's Government as a provincial cultural relics protection unit in Anhui Province.