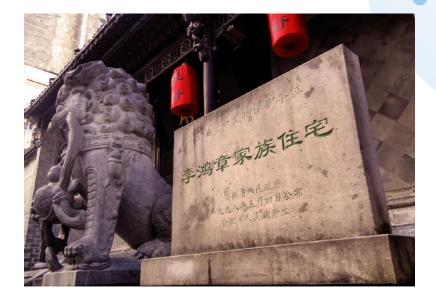

#### Former Residence of Li Hongzhang

• Hefei Li Hongzhang former residence, located in Hefei, Anhui Province, Luyang District, Huaihe Road, the middle section of the pedestrian street No. 208, is the late Qing Dynasty Li Hongzhang's home, typical of the late Qing Dynasty Jianghuai residential architecture. The former residence of Li Hongzhang covers an area of 3500 square meters and consists of the Li Mansion and the Huai Department Exhibition Hall.

The Li Mansion covers an area of 2000 square meters and the Huai Department Exhibition Hall covers an area of more than 1500 square meters. Li Fu is divided into five from south to north, followed by the foyer, lobby, the hall and Zouma Zhuan Xin Lou. The former residence is not only one of the "Top Ten Scenic Spots" of Hefei, but also the first choice of the public. It is listed as a national key cultural relics protection unit and a national AAAA tourist attraction.