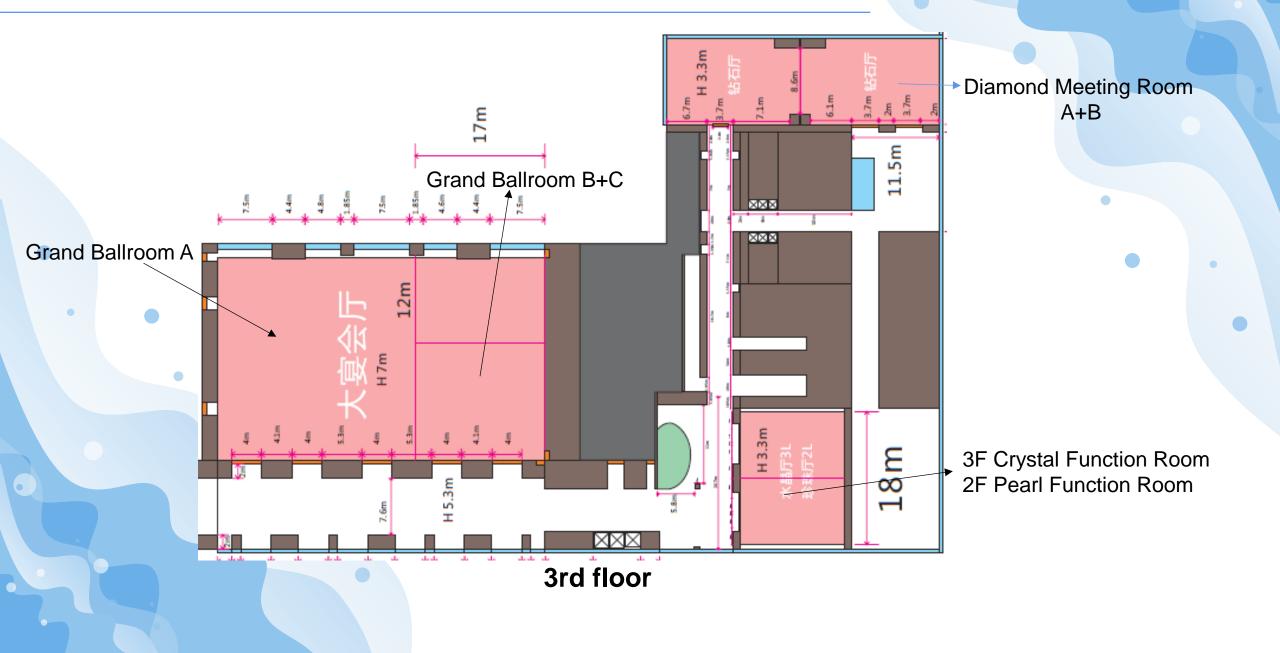

### **Meeting Room Allocation-MON**

|  | Date                          | Time                        | Event        | Function room/Capacity          |
|--|-------------------------------|-----------------------------|--------------|---------------------------------|
|  |                               | 9:00-13:00                  | RAN1-1       | Grand Ballroom (3F) /600        |
|  |                               | 14:30-20:00                 | RAN1-2       | Grand Ballroom (3F) /200        |
|  |                               | 14:30-20:00                 | RAN1-3       | Crystal Function Room (3F) /150 |
|  | 14 <sup>th</sup> Oct<br>(MON) | 14:30-20:00                 | RAN1-4       | Pearl Function Room (2F) /150   |
|  |                               | 11:00-20:00                 | RAN1-5       | Diamond Meeting Room A (3F) /96 |
|  |                               | 11:00-20:00                 | RAN1-6       | Diamond Meeting Room B (3F) /96 |
|  |                               | 10:30-11:00/<br>15:30-16:00 | Coffee Break | Foyer                           |

## **Meeting Room Allocation-TUE**

|   | Date                          | Time                        | Event        | Function room/Capacity          |
|---|-------------------------------|-----------------------------|--------------|---------------------------------|
|   |                               | 7:30-20:00                  | RAN1-2       | Grand Ballroom B+C (3F) /200    |
|   | 15 <sup>th</sup> Oct<br>(TUE) | 7:30-20:00                  | RAN1-3       | Crystal Function Room (3F) /150 |
|   |                               | 7:30-20:00                  | RAN1-4       | Pearl Function Room (2F) /150   |
|   |                               | 7:30-20:00                  | RAN1-5       | Diamond Meeting Room A (3F) /96 |
| • |                               | 7:30-20:00                  | RAN1-6       | Diamond Meeting Room B (3F) /96 |
|   |                               | 10:30-11:00/<br>15:30-16:00 | Coffee Break | Foyer                           |

|   | Date                          | Time                        | Event        | Function room/Capacity          |
|---|-------------------------------|-----------------------------|--------------|---------------------------------|
|   | 16 <sup>th</sup> Oct<br>(WED) | 7:30-20:00                  | RAN1-2       | Grand Ballroom B+C (3F) /200    |
|   |                               | 7:30-20:00                  | RAN1-3       | Crystal Function Room (3F) /150 |
|   |                               | 7:30-20:00                  | RAN1-4       | Pearl Function Room (2F) /150   |
|   |                               | 7:30-20:00                  | RAN1-5       | Diamond Meeting Room A (3F) /96 |
| • |                               | 7:30-20:00                  | RAN1-6       | Diamond Meeting Room B (3F) /96 |
|   |                               | 10:30-11:00/<br>15:30-16:00 | Coffee Break | Foyer                           |

|  | Date                          | Time                        | Event        | Function room/Capacity          |
|--|-------------------------------|-----------------------------|--------------|---------------------------------|
|  |                               | 7:30-20:00                  | RAN1-2       | Grand Ballroom B+C (3F) /200    |
|  |                               | 7:30-20:00                  | RAN1-3       | Crystal Function Room (3F) /150 |
|  | 17 <sup>th</sup> Oct<br>(THU) | 7:30-20:00                  | RAN1-4       | Pearl Function Room (2F) /150   |
|  |                               | 7:30-20:00                  | RAN1-5       | Diamond Meeting Room A (3F) /96 |
|  |                               | 7:30-20:00                  | RAN1-6       | Diamond Meeting Room B (3F) /96 |
|  |                               | 10:30-11:00/<br>15:30-16:00 | Coffee Break | Foyer                           |

|  | Date                 | Time        | Event        | Function room/Capacity          |
|--|----------------------|-------------|--------------|---------------------------------|
|  |                      | 14:30-17:00 | RAN1-1       | Grand Ballroom (3F) /600        |
|  |                      | 7:30-14:00  | RAN1-2       | Grand Ballroom (3F) /200        |
|  |                      | 7:30-14:00  | RAN1-3       | Crystal Function Room (3F) /150 |
|  | 18 <sup>th</sup> Oct | 7:30-14:00  | RAN1-4       | Pearl Function Room (2F) /150   |
|  | (FRI)                | 7:30-17:00  | RAN1-5       | Diamond Meeting Room A (3F) /96 |
|  |                      | 7:30-17:00  | RAN1-6       | Diamond Meeting Room B (3F) /96 |
|  |                      | 10:30-11:00 | Coffee Break | Foyer                           |

### **Meeting Room Map**