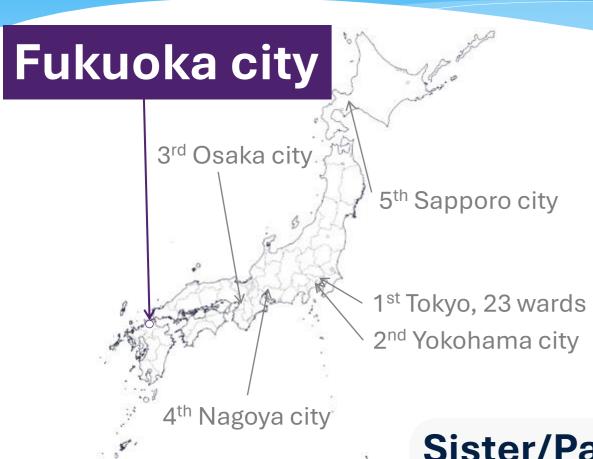

### About Fukuoka

- Fukuoka city is located in the south-west of Japan and has the **6th largest population** (approx.1.6 million)
- -As Japan's closest gateway to Asia, Fukuoka city combines traditional and global influences, attracting visitors from around the world with its diverse community.
- RAN WGs were held in 2013 and 2015.

#### Sister/Partner Cities

Oakland

Guangzhou Bordeaux

Auckland

**Ipoh** 

Busan

Atlanta

Yangon