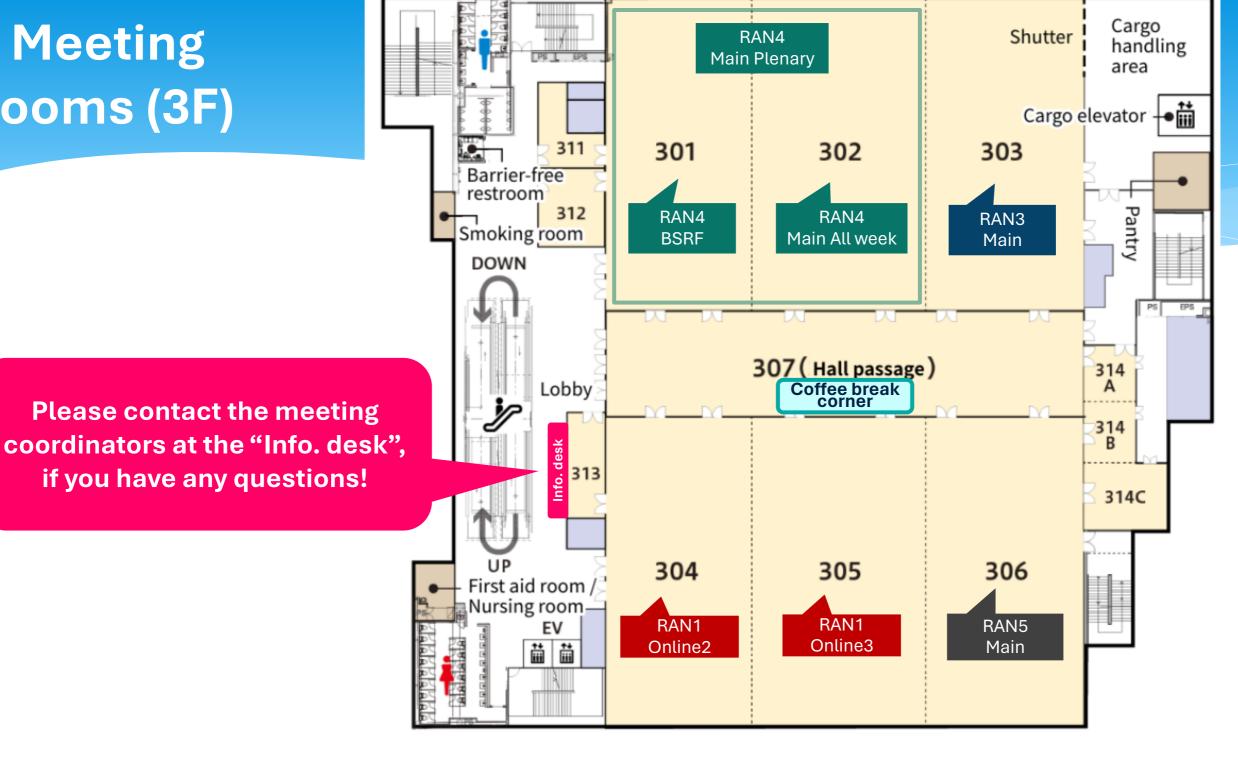

| 10:30~11:00 | 10:30~11:00 | 10:30~11:00 | 10:30~11:00 | 10:30~11:00 |
| Lunch break                                              | 13:00~14:30 | 13:00~14:30 | 13:00~14:30 | 12:30~14:00 | 12:30~14:00 |
| Coffee break PM<br>(Except on Friday)                    | 16:30~17:00 | 16:30~17:00 | 16:30~17:00 | 16:30~17:00 | 16:30~17:00 |
| <b>Door close</b><br>(Friday's meeting<br>ends at 17:00) | 21:00       | 21:00       | 21:00       | 21:00       | 21:00       |

### Meeting rooms (2F)

Please contact the meeting coordinators at the "Info. desk", if you have any questions!

On the 1<sup>st</sup> floor of the venue, Sushi bento boxes will be sold during the lunch break, and donuts and drinks will be sold between 10:30 and 17:00.







\* Cash (Japanese Yen) Only

### Meeting rooms (3F)



# Meeting rooms (4F)

Please contact the meeting coordinators at the "Info. desk", if you have any questions!



## Wi-Fi info

Wireless LAN:

SSID: 3GPPWIFI

Password: 3GPP3GPPM(CAPITAL LETTERS!)

IP address: 10.10.10.10

--> USUAL SETTING

# Attention, please!

- ✓ Please <u>wear your badge at all times</u> in the venue.
- ✓ Smoking is ONLY allowed in the smoking room on each floor.
- ✓ Please do not leave your personal belongings and PCs unattended when you leave the meeting room.
- ✓ If you have symptoms such as fever or nausea, please refrain from coming to the venue and rest at your accommodation.
- ✓ It is possible to eat and drink inside the venue, but please throw away cans and bottles in separate designated trash bags on each floor.
- ✓ No Food Delivery Services are permitted a