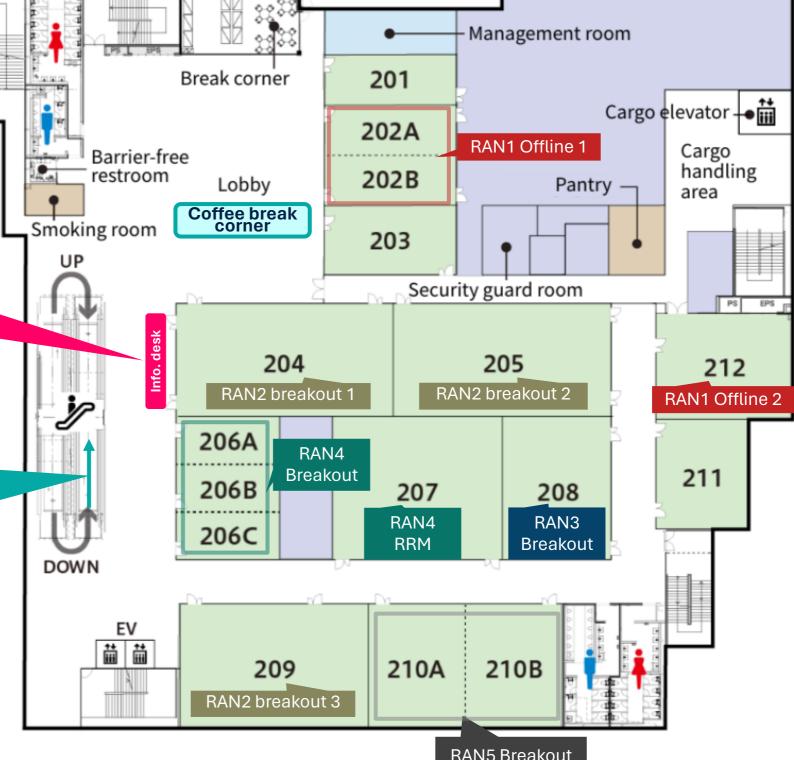

### Meeting rooms (2F)

Please contact the meeting coordinators at the "Info. desk", if you have any questions!

On the 1<sup>st</sup> floor of the venue, Sushi bento boxes will be sold during the lunch break, and donuts and drinks will be sold between 10:30 and 17:00.