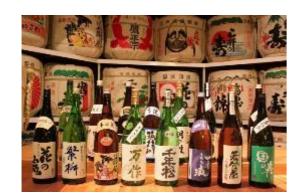

#### Enjoy a lot of delicious food in Fukuoka.

Ramen, Yakitori, Wagyu, Oden, Sake, Matcha, Amao-Strawberries, etc.

Hakata Ramen

Yakitori

Wagyu

Oden

Sake

Yatai

Matcha

**Amao-Strawberries** 