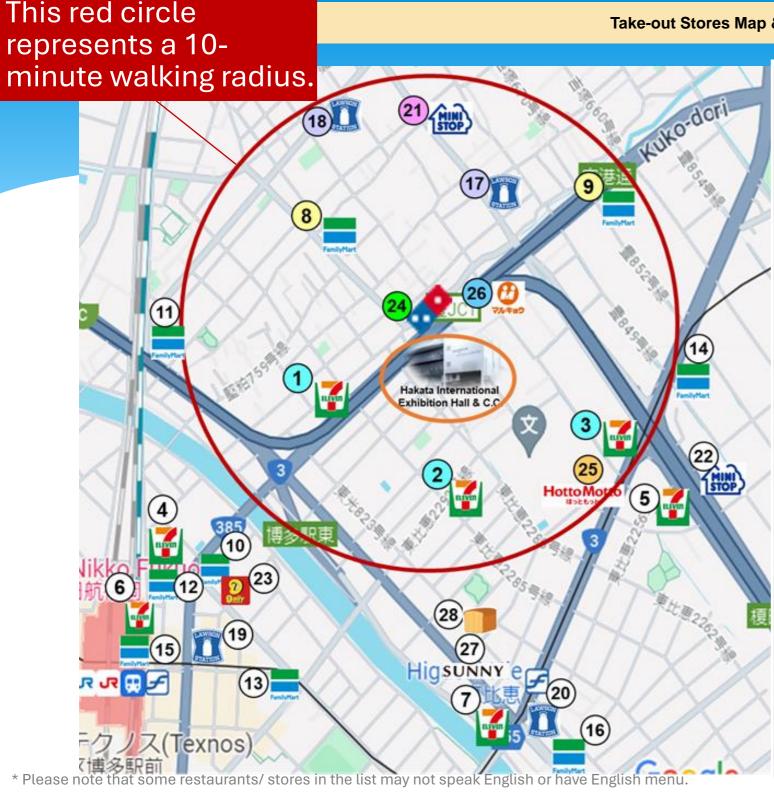

# Attention, please!

- ✓ Please <u>wear your badge at all times</u> in the venue.
- ✓ Smoking is ONLY allowed in the smoking room on each floor.
- ✓ Please do not leave your personal belongings and PCs unattended when you leave the meeting room.
- ✓ If you have symptoms such as fever or nausea, please refrain from coming to the venue and rest at your accommodation.
- ✓ It is possible to eat and drink inside the venue, but please throw away cans and bottles in separate designated trash bags on each floor.
- ✓ No Food Delivery Services are permitted at the venue (e.g. Uber Eats), due to the instruction from the Public Health Center.
- ✓ On the 1<sup>st</sup> floor of the venue, bento boxes will be sold during the lunch break, and donuts and drinks will be sold between 10:30 and 17:00.
- ✓ FYI, a list of nearby restaurants, convenience stores and supermarkets is available. Please refer to the list of nearby restaurants below:

https://www.3gpp.org/ftp/Joint\_Meetings/RAN%20WGs%20May%202024%20Fukuoka

Please contact meeting coordinators at the "Info. desk" on each floor if you have any questions!

|    | Type of Store     | Restaurant/Shop Name                              |
|----|-------------------|---------------------------------------------------|
| 1  | Convenience store | 7-Eleven, 2 chome, Toko                           |
| 2  | Convenience store | 7-Eleven, 2 Chome, Higashihie                     |
| 3  | Convenience store | 7-Eleven, 1 Chome, Yutaka                         |
| 4  | Convenience store | 7-Eleven, Hakataekihigashi                        |
| 5  | Convenience store | 7-Eleven, 3 Chome, Higashihie                     |
| 6  | Convenience store | 7-Eleven, Heart-in Hakata St. Shinkansen lounge   |
| 7  | Convenience store | 7-Eleven, Hakata Higashihie 1-Chome               |
| 8  | Convenience store | FamilyMart, Hakata Yoshizuka 3-Chome              |
| 9  | Convenience store | FamilyMart, Hakata Yutaka 2-Chome                 |
| 10 | Convenience store | FamilyMart Hakata Station East 1-chome            |
| 11 | Convenience store | FamilyMart; Hakata Katakasu 3-chome               |
| 12 | Convenience store | FamilyMart Hakata Green Hotel                     |
| 13 | Convenience store | FamilyMart; Hakata Ekihigashi 2-chome             |
| 14 | Convenience store | FamilyMart, Hakata Enokida 1 Chome                |
| 15 | Convenience store | FamilyMart Metro Hakata Chikushi Exit Store       |
| 16 | Convenience store | FamilyMart; Hakata Higashie 3-chome               |
| 17 | Convenience store | Lawson, Yoshizuka 3-chome                         |
| 18 | Convenience store | Lawson, Hakata Yoshizuka 1-chome                  |
| 19 | Convenience store | Lawson Oriental Hotel Fukuoka Store               |
| 20 | Convenience store | Lawson, Hakata Higashihie 3-chome                 |
| 21 | Convenience store | Ministop, Hakata Yoshizuka 3-chome                |
| 22 | Convenience store | Ministop, Hakata Enokida 2-chome                  |
| 23 | Convenience store | Daily Yamazaki Hakata Station Chikushi Gate Store |
| 24 | Pizza store       | Domino Pizza Toko 2-chome                         |
| 25 | Bento shop        | Hotto Motto Higashi Hie Store                     |
| 26 | Supermarket       | Marukyo Kuko-dori Yutaka Store                    |
| 27 | Supermarket       | Sunny Supemarket                                  |
| 28 | Bakery            | ATELIER BRANCHE                                   |