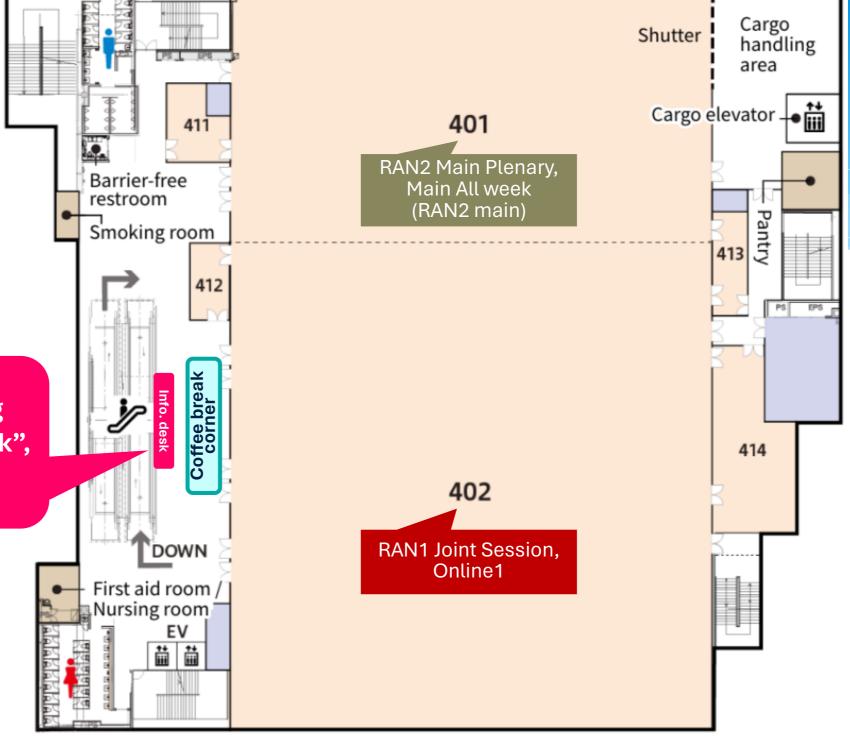

# Meeting rooms (4F)

Please contact the meeting coordinators at the "Info. desk", if you have any questions!