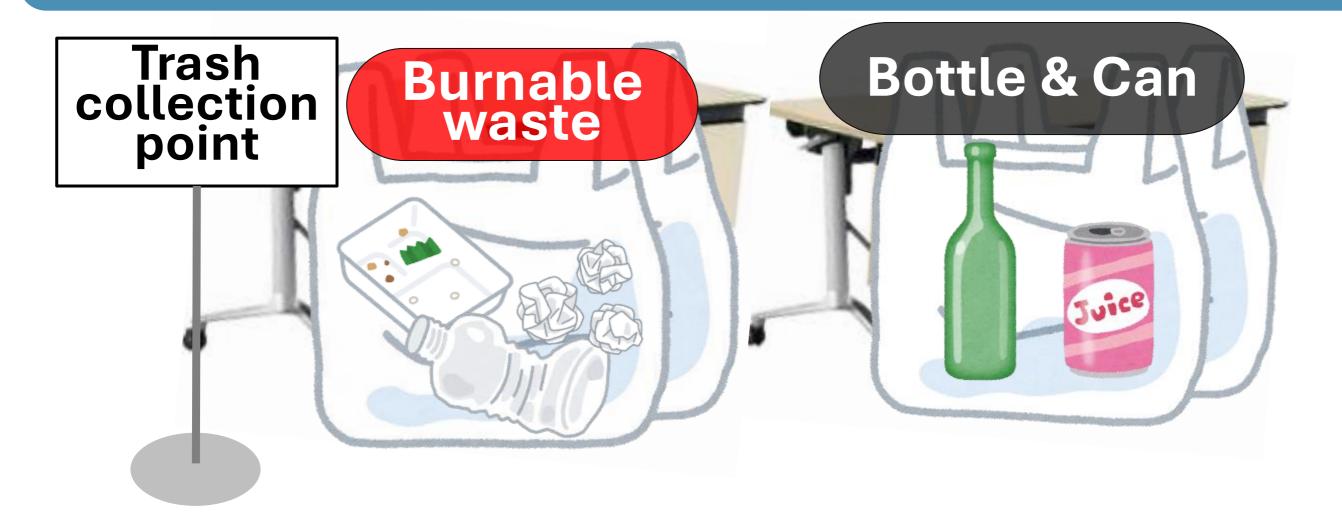

# Attention, please!

- ✓ Please <u>wear your badge at all times</u> in the venue.
- ✓ Smoking is ONLY allowed in the smoking room on each floor.
- ✓ Please do not leave your personal belongings and PCs unattended when you leave the meeting room.
- ✓ If you have symptoms such as fever or nausea, please refrain from coming to the venue and rest at your accommodation.
- ✓ It is possible to eat and drink inside the venue, but please throw away cans and bottles in separate designated trash bags on each floor.
- ✓ No Food Delivery Services are permitted at the venue (e.g. Uber Eats), due to the instruction from the Public Health Center.
- ✓ On the 1<sup>st</sup> floor of the venue, bento boxes will be sold during the lunch break, and donuts and drinks will be sold between 10:30 and 17:00.
- ✓ FYI, a list of nearby restaurants, convenience stores and supermarkets is available. Please refer to the list of nearby restaurants below:

## **Trash Collection Point**

Please separate burnable waste and bottles/cans into different trash bags on each floor.

|    | Type of Food             | Restaurant/Shop Name              |
|----|--------------------------|-----------------------------------|
| 29 | Udon noodles             | West Toko kuko-dori Store         |
| 30 | set meal menu            | Yayoiken Fukuokakuko-dori Store   |
| 31 | Japanese/Chinese cuisine | Hakata Huyo                       |
| 32 | Soba (Buckwheat noodles) | Shinano-an                        |
| 33 | Soba (Buckwheat noodles) | Ganko soba                        |
| 34 | Indian cuisine           | Dippalace                         |
| 35 | Sushi                    | Hakatazushi                       |
| 36 | Café                     | Thoroughbred                      |
| 37 | Café                     | Sakuranoki                        |
| 38 | Café                     | Ranzan                            |
| 39 | Takoyaki                 | Takoran                           |
| 40 | Café                     | Lug-Time                          |
| 41 | set meal menu            | Musha-Musha Shokudo               |
| 42 | Casual Dining            | Joyfull Fukuoka Yoshizuka-tem     |
| 43 | Ramen Noodles            | Nagahamen Toko-ten                |
| 44 | Udon noodles             | Mura                              |
| 45 | Chinese cuisine          | Fukutatei                         |
| 46 | Casual Dining            | Gusto Higashihie-ten              |
| 47 | Sushi                    | Sushi Murasaki                    |
| 48 | Ramen Noodles            | Matsuo                            |
| 49 | Sushi                    | Yataizushi Hakataeki Higashimachi |
| 50 | Casual Dining            | oyfull Fukuoka Higashi-hie Branch |
| 51 | Sushi                    | Yataizushi Higashihiemachi        |
| 52 | western food             | Kitchen Poiray                    |
| 53 | Ramen Noodles            | Hakata Issei Ichidai              |
| 54 | Café                     | Cafeteria La Foret                |
| 55 | Okonomiyaki              | Kawasemi                          |
| 56 | Udon noodles             | Sui                               |
| 57 | Udon noodles             | Tokusaburo                        |
| 58 | Café                     | Komeda's Coffee                   |
| 59 | Casual Dining            | Royal Host Yoshizuka              |
| 60 | Japanese cuisine         | Washoku Kiyu                      |
| 61 | Udon noodles             | Daichi no Udon Hakataeki Chika    |
| 62 | Ramen Noodles            | Ichiran                           |