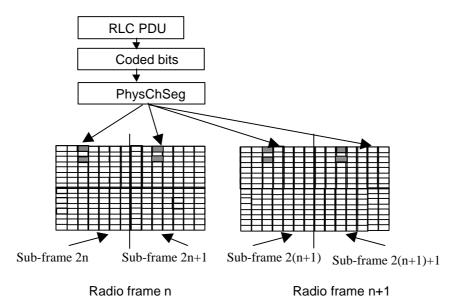

### 1 Summary

This paper shows the figure of Mapping of PDUs onto the physical bearer for 1.28Mcps TDD. It is different from that of 3.84Mcps TDD according to the subframe segmentation before the physical channel mapping.

# 8.1 Dedicated Transport Channels

Figure : Mapping of PDU onto the physical bearer( TTI= 20ms )

------ Changes to working CR of 25.221 end ------